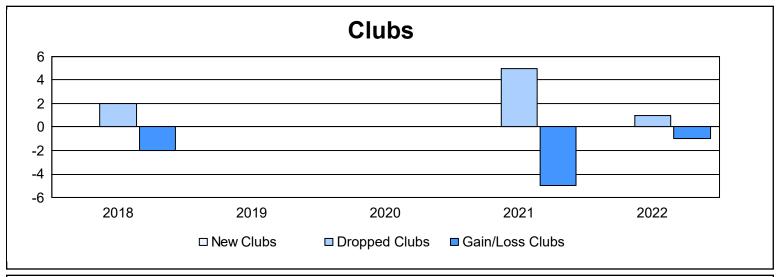

District 202 M As of June 2022 Cumulative

| Year      | New<br>Clubs | Dropped<br>Clubs | Gain/<br>Loss<br>Clubs | New<br>Members | Charter<br>Members | Reinstate<br>Members | Transfer<br>Members | Total<br>Member<br>Added | Total<br>Members<br>Dropped | Gain/<br>Loss<br>Members |
|-----------|--------------|------------------|------------------------|----------------|--------------------|----------------------|---------------------|--------------------------|-----------------------------|--------------------------|
| 2017-2018 | 0            | 2                | -2                     | 81             | 1                  | 5                    | 12                  | 99                       | 179                         | -80                      |
| 2018-2019 | 0            | 0                | 0                      | 83             | 1                  | 3                    | 3                   | 90                       | 139                         | -49                      |
| 2019-2020 | 0            | 0                | 0                      | 31             | 0                  | 3                    | 1                   | 35                       | 112                         | -77                      |
| 2020-2021 | 0            | 5                | -5                     | 70             | 6                  | 3                    | 23                  | 102                      | 170                         | -68                      |
| 2021-2022 | 0            | 1                | -1                     | 63             | 0                  | 0                    | 9                   | 72                       | 128                         | -56                      |
| Average   | 0            | 2                | -2                     | 66             | 2                  | 3                    | 10                  | 80                       | 146                         | -66                      |